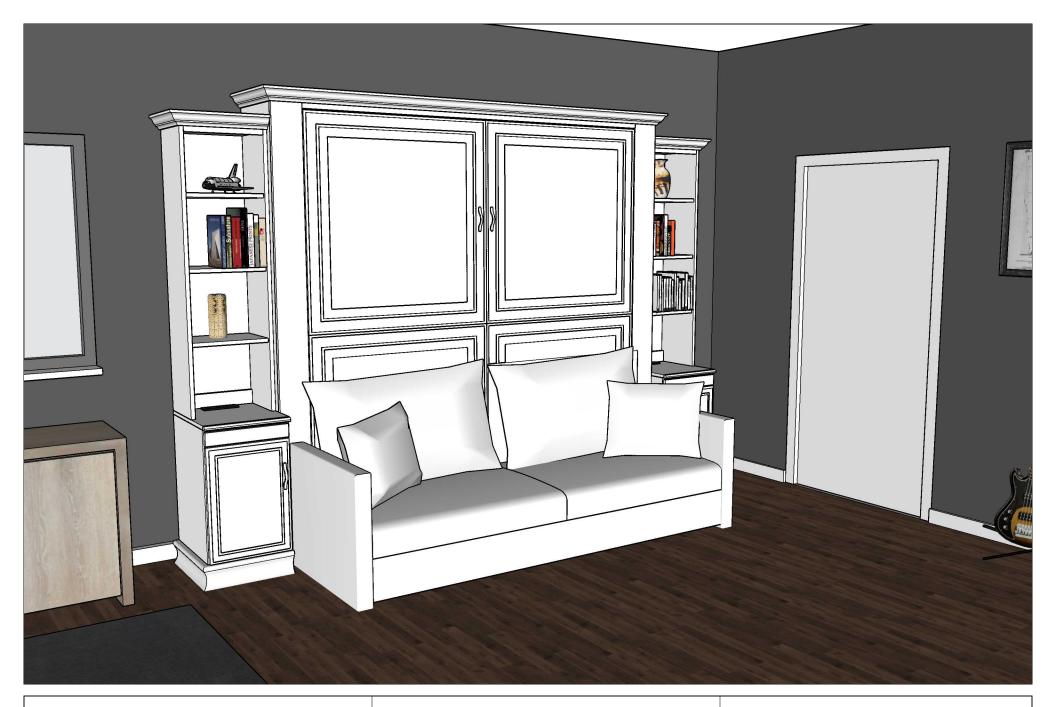

\*\*\*Customer's Name\*\*\*
Work Order #

Drawn By: Chris Davis

March 28, 2023

\*\*\*Customer's Name\*\*\*

Work Order #

**Wood:** Knotty Alder

**Color:** Provincial Stain

Size: King

Hardware: 3" Center Pulls Oil Rubbed Bronze

3" Center Pulls Oil Rubbed Bronze

|           | WWRods                          | REVISIONS                   |
|-----------|---------------------------------|-----------------------------|
| Info Dogo | Custom Furniture                | MM/DD/YY REMARKS            |
| Info Page | Custom r urmture                | 1 01/30/23 Updated Hardware |
|           | It's like having your own shop! | 2/                          |
|           | ***Customer's Name***           | 3/                          |
|           | Work Order #                    | 4/                          |
|           | work Order #                    | 5/                          |