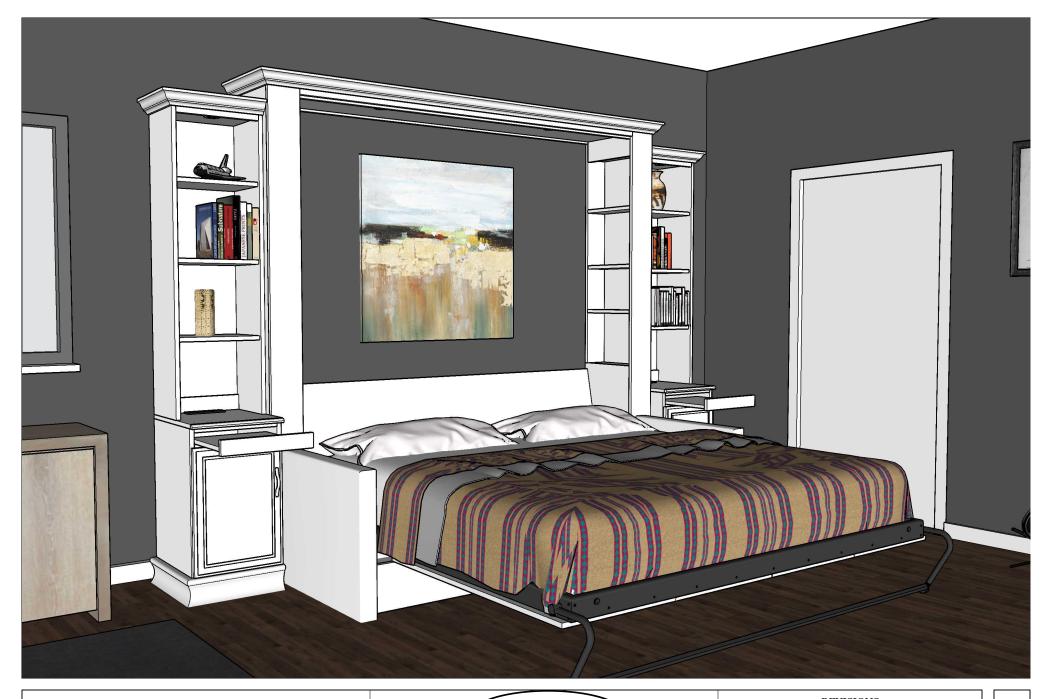

\*\*\*Customer's Name\*\*\*
Work Order #

Drawn By: Chris Davis

March 28, 2023

\*\*\*Customer's Name\*\*\*

Work Order #

**Wood:** Knotty Alder

**Color:** Provincial Stain

Size: King

Hardware: 3" Center Pulls Oil Rubbed Bronze

3" Center Pulls Oil Rubbed Bronze

|           | WWRods                          | REVISIONS                   |
|-----------|---------------------------------|-----------------------------|
| Info Dogo | Custom Furniture                | MM/DD/YY REMARKS            |
| Info Page | Custom r urmture                | 1 01/30/23 Updated Hardware |
|           | It's like having your own shop! | 2/                          |
|           | ***Customer's Name***           | 3/                          |
|           | Work Order #                    | 4/                          |
|           | work Order #                    | 5/                          |