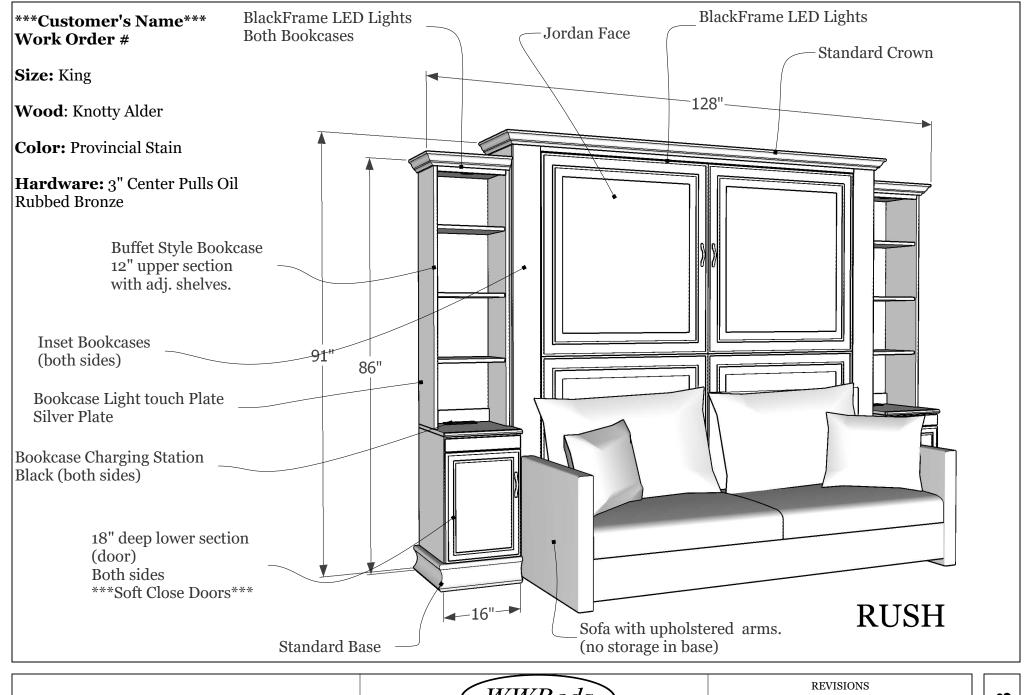

\*\*\*Customer's Name\*\*\*
Work Order #

Drawn By: Chris Davis

March 28, 2023

\*\*\*Customer's Name\*\*\*

Work Order #

**Wood:** Knotty Alder

**Color:** Provincial Stain

Size: King

Hardware: 3" Center Pulls Oil Rubbed Bronze

3" Center Pulls Oil Rubbed Bronze

|           | WWRods                          | REVISIONS                   |
|-----------|---------------------------------|-----------------------------|
| Info Dogo | Custom Furniture                | MM/DD/YY REMARKS            |
| Info Page | Custom r urmture                | 1 01/30/23 Updated Hardware |
|           | It's like having your own shop! | 2/                          |
|           | ***Customer's Name***           | 3/                          |
|           | Work Order #                    | 4/                          |
|           | work Order #                    | 5/                          |