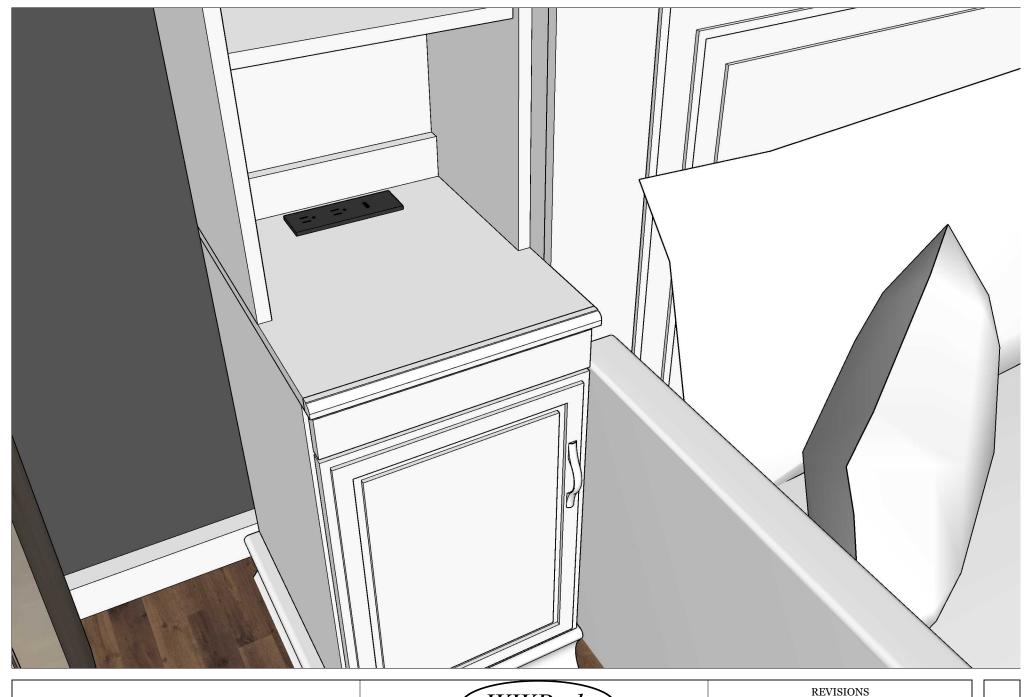

\*\*\*Customer's Name\*\*\*
Work Order #

Drawn By: Chris Davis

March 28, 2023

\*\*\*Customer's Name\*\*\*

Work Order #

**Wood:** Knotty Alder

**Color:** Provincial Stain

Size: King

Hardware: 3" Center Pulls Oil Rubbed Bronze

3" Center Pulls Oil Rubbed Bronze

|           | WWRods                          | REVISIONS                   |
|-----------|---------------------------------|-----------------------------|
| Info Dogo | Custom Furniture                | MM/DD/YY REMARKS            |
| Info Page | Custom r urmture                | 1 01/30/23 Updated Hardware |
|           | It's like having your own shop! | 2/                          |
|           | ***Customer's Name***           | 3/                          |
|           | Work Order #                    | 4/                          |
|           | work Order #                    | 5/                          |