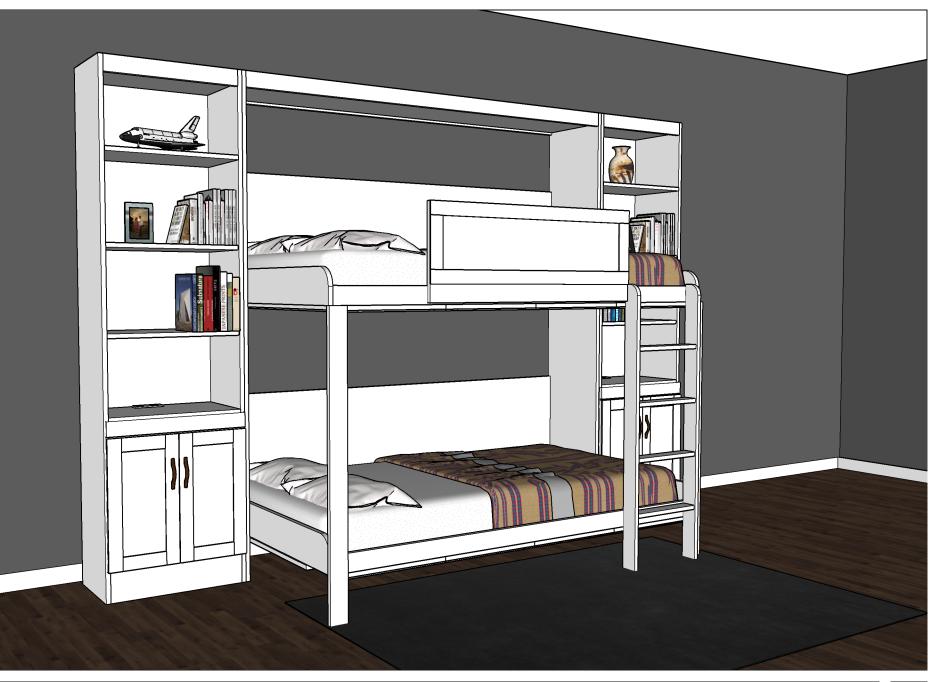

## Example Drawing

Wood: Maple Color: White Lacquer Size: Twin Hardware: 3" Center Pulls | Oil Rubbed Bronze

3" Center Pulls Oil Rubbed Bronze

|            | WWBads                          | REVISIONS                                                                                                           |    |
|------------|---------------------------------|---------------------------------------------------------------------------------------------------------------------|----|
| Info Page  | Custom Furniture                | MM/DD/YY    REMARKS      1    08/02/23    Corrected it to one bunk not two.                                         | 02 |
| into i uge | It's like having your own shop! | 2    8/02/23    Confected in to one built hor two.      2    8/02/23    Added color, hardware and charging stations |    |
|            | Example Drawing                 | 3/                                                                                                                  | Ł  |
|            |                                 |                                                                                                                     | r  |