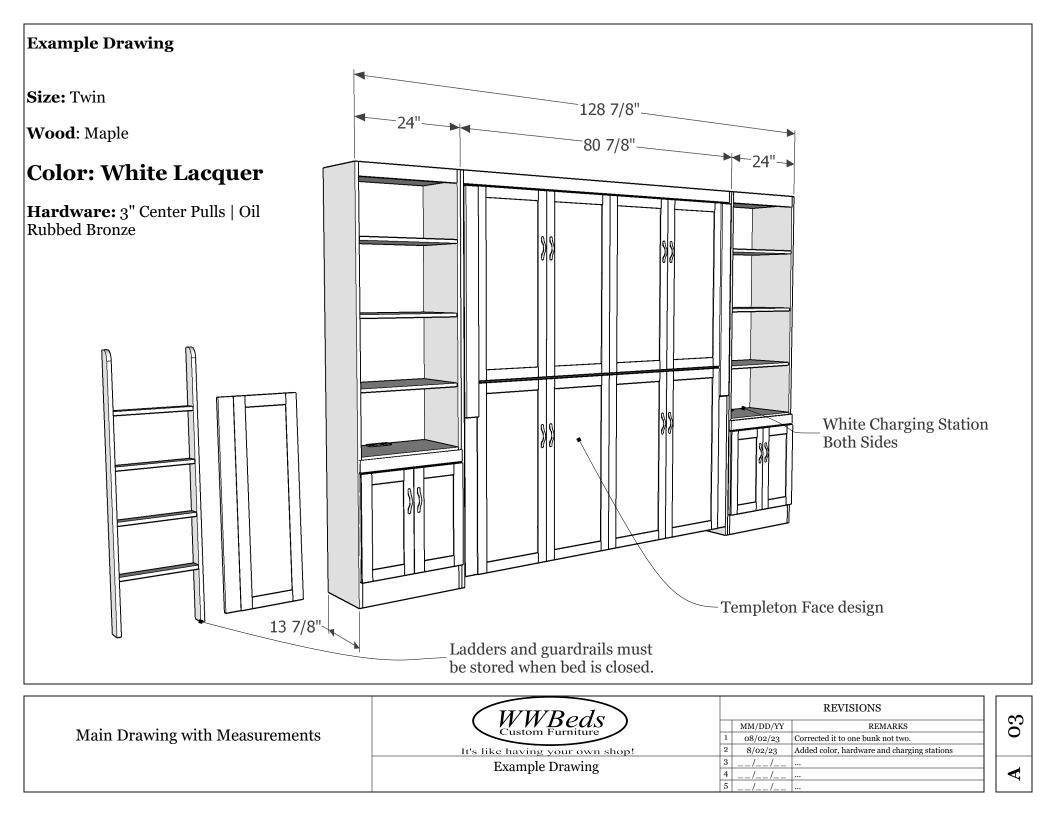

## Example Drawing

Wood: Maple Color: White Lacquer Size: Twin Hardware: 3" Center Pulls | Oil Rubbed Bronze

3" Center Pulls Oil Rubbed Bronze

|            | WWBads                          | REVISIONS                                                                                                           |    |
|------------|---------------------------------|---------------------------------------------------------------------------------------------------------------------|----|
| Info Page  | Custom Furniture                | MM/DD/YY    REMARKS      1    08/02/23    Corrected it to one bunk not two.                                         | 02 |
| into i uge | It's like having your own shop! | 2    8/02/23    Confected in to one built hor two.      2    8/02/23    Added color, hardware and charging stations |    |
|            | Example Drawing                 | 3/                                                                                                                  | Ł  |
|            |                                 |                                                                                                                     | r  |