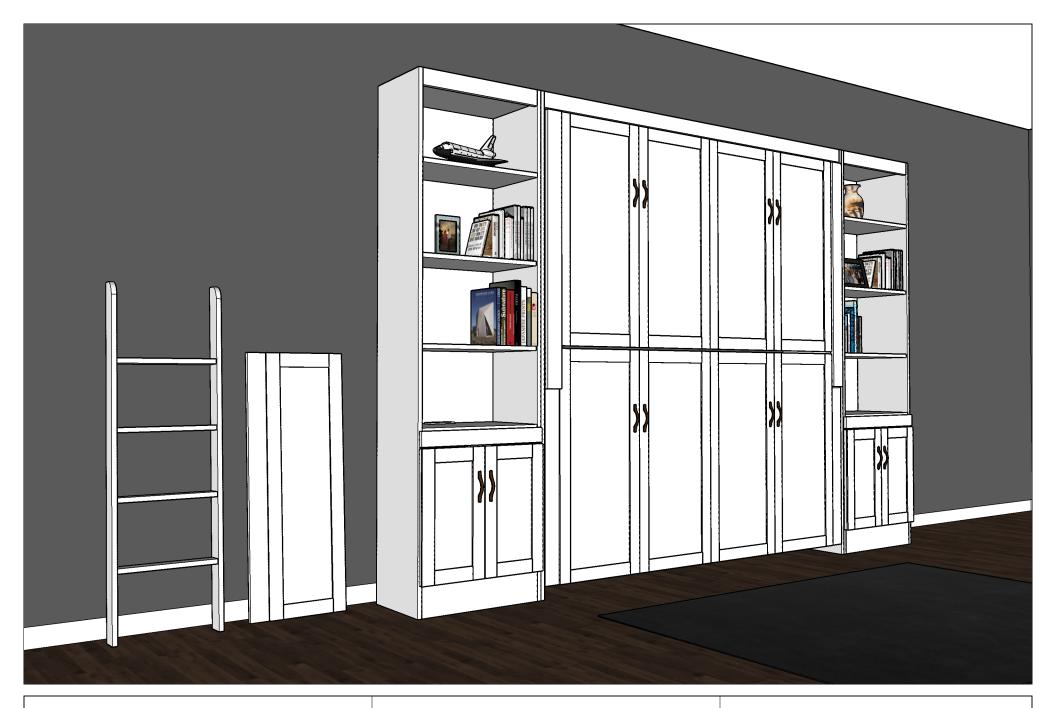

## Example Drawing

Wood: Maple Color: White Lacquer Size: Twin Hardware: 3" Center Pulls | Oil Rubbed Bronze

3" Center Pulls Oil Rubbed Bronze

|            | WWBads                          | REVISIONS                                                                                                           |    |
|------------|---------------------------------|---------------------------------------------------------------------------------------------------------------------|----|
| Info Page  | Custom Furniture                | MM/DD/YY    REMARKS      1    08/02/23    Corrected it to one bunk not two.                                         | 02 |
| into i uge | It's like having your own shop! | 2    8/02/23    Confected in to one built hor two.      2    8/02/23    Added color, hardware and charging stations |    |
|            | Example Drawing                 | 3/                                                                                                                  | Ł  |
|            |                                 |                                                                                                                     | r  |