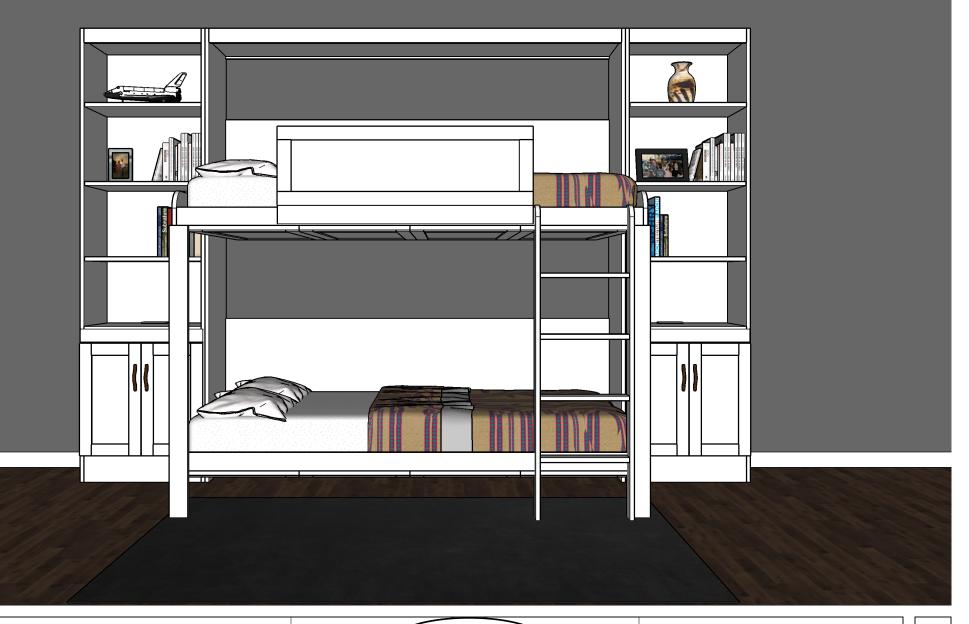

## Example Drawing

Wood: Maple Color: White Lacquer Size: Twin Hardware: 3" Center Pulls | Oil Rubbed Bronze

3" Center Pulls Oil Rubbed Bronze

|            | WWBads                          | REVISIONS                                                                                                           |    |
|------------|---------------------------------|---------------------------------------------------------------------------------------------------------------------|----|
| Info Page  | Custom Furniture                | MM/DD/YY    REMARKS      1    08/02/23    Corrected it to one bunk not two.                                         | 02 |
| into i uge | It's like having your own shop! | 2    8/02/23    Confected in to one built hor two.      2    8/02/23    Added color, hardware and charging stations |    |
|            | Example Drawing                 | 3/                                                                                                                  | Ł  |
|            |                                 |                                                                                                                     | r  |

|           | WWBads                          | REVISIONS                                                                                                           |
|-----------|---------------------------------|---------------------------------------------------------------------------------------------------------------------|
| Face Open | Custom Furniture                | MM/DD/YY    REMARKS      1    08/02/23    Corrected it to one bunk not two.                                         |
| Tuce Open | It's like having your own shop! | 1    08/02/23    Corrected it to one bunk not two.      2    8/02/23    Added color, hardware and charging stations |
|           | Example Drawing                 |                                                                                                                     |
|           |                                 |                                                                                                                     |

|                 | (WWBeds)                        | REVISIONS                                             |
|-----------------|---------------------------------|-------------------------------------------------------|
|                 | Custom Furniture                | MM/DD/YY REMARKS                                      |
| Face Open Front | Custom Fulliture                | 1 08/02/23 Corrected it to one bunk not two.          |
|                 | It's like having your own shop! | 2 8/02/23 Added color, hardware and charging stations |
|                 | Example Drawing                 | 3/                                                    |
|                 | Example Drawing                 | 4/ 🗸                                                  |
|                 |                                 | 5/                                                    |