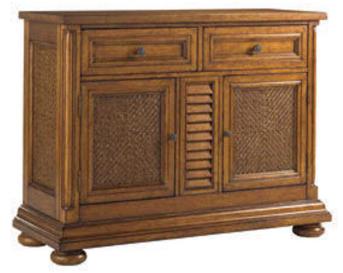

**Need Clarification** 

Size: Queen

Hardware: Satin Nickel

Knobs

Color was noted as "Tommy Bahama". Would it be something like this example?

If so do you want our finisher to just get as close as we can.

NOTE: colors on monitors can be displayed differently on differ computers.