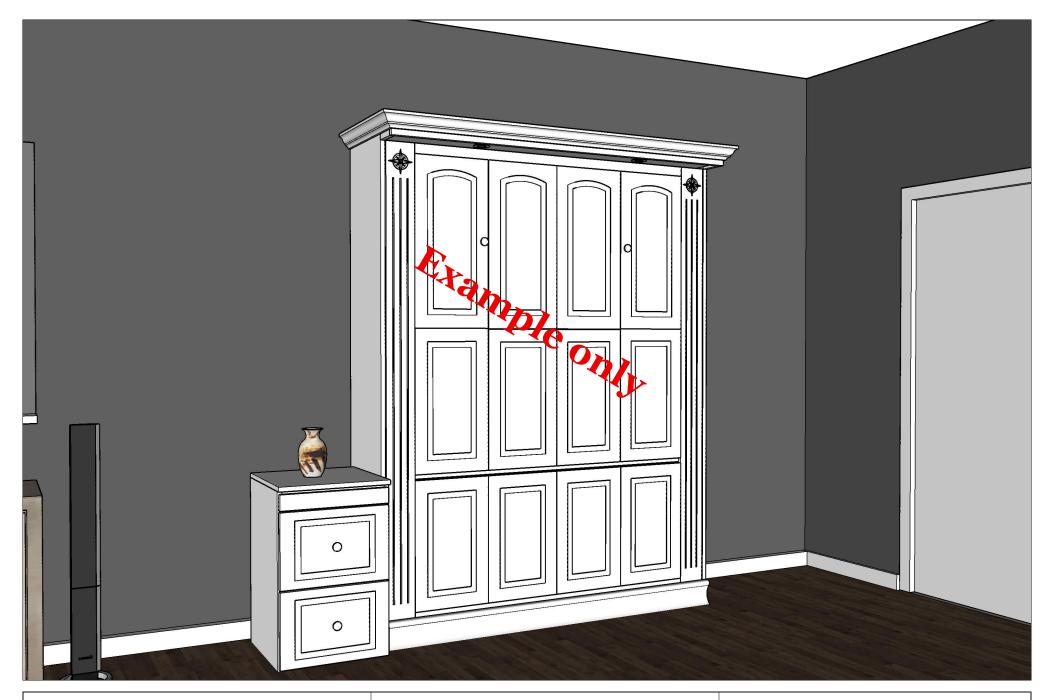

Example Customer Work Order 738

Drawn By: Chris Davis

April 4, 2023

**Example Customer** 

Work Order 738

Wood: Maple

**Color:** Tommy Bahama

Style

**Need Clarification** 

Size: Queen

Hardware: Satin Nickel

Knobs

Color was noted as "Tommy Bahama". Would it be something like this example?

If so do you want our finisher to just get as close as we can.

NOTE: colors on monitors can be displayed differently on differ computers.