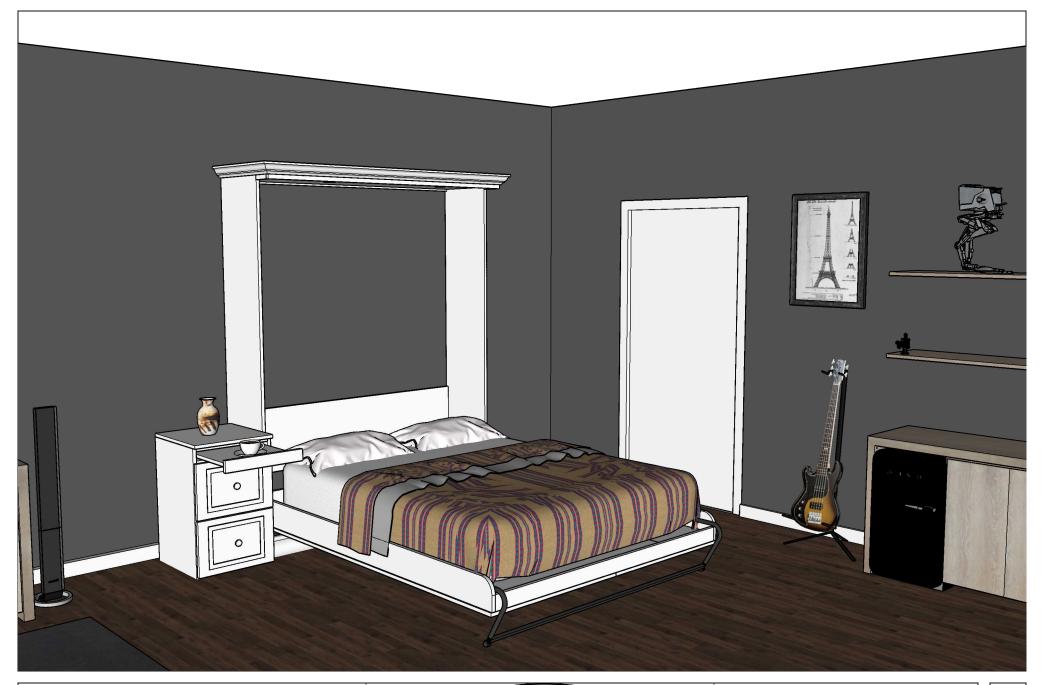

Example Customer Work Order 738

Drawn By: Chris Davis

April 4, 2023

**Example Customer** 

Work Order 738

Wood: Maple

**Color:** Tommy Bahama

Style

**Need Clarification** 

Size: Queen

Hardware: Satin Nickel

Knobs

Color was noted as "Tommy Bahama". Would it be something like this example?

If so do you want our finisher to just get as close as we can.

NOTE: colors on monitors can be displayed differently on differ computers.