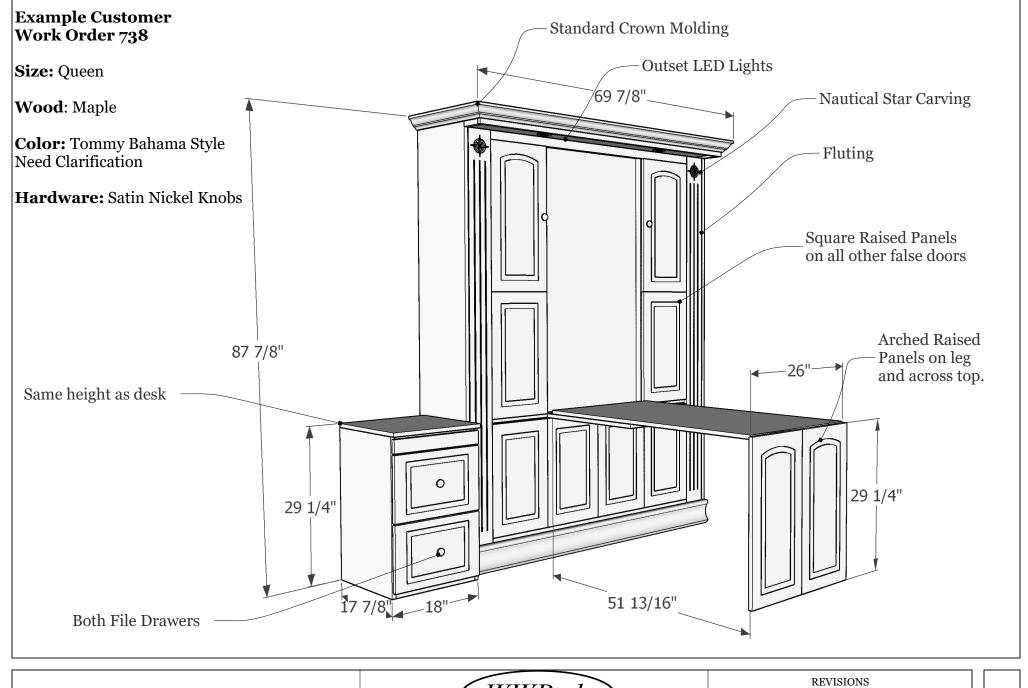

Example Customer Work Order 738

Drawn By: Chris Davis

April 4, 2023

**Example Customer** 

Work Order 738

Wood: Maple

**Color:** Tommy Bahama

Style

**Need Clarification** 

Size: Queen

Hardware: Satin Nickel

Knobs

Color was noted as "Tommy Bahama". Would it be something like this example?

If so do you want our finisher to just get as close as we can.

NOTE: colors on monitors can be displayed differently on differ computers.