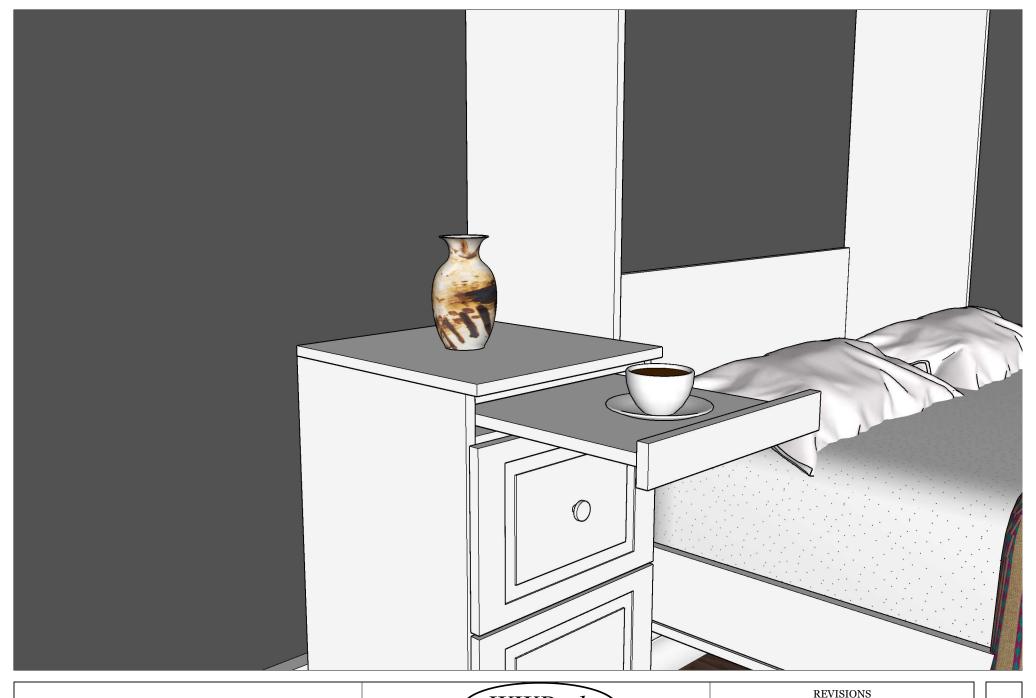

4, 2023

**Example Customer** 

Work Order 738

Wood: Maple

**Color:** Tommy Bahama

Style

**Need Clarification** 

Size: Queen

Hardware: Satin Nickel

Knobs



Color was noted as "Tommy Bahama". Would it be something like this example?

If so do you want our finisher to just get as close as we can.

NOTE: colors on monitors can be displayed differently on differ computers.

| Info Page | WWBeds<br>Custom Furniture      | REVISIONS        |
|-----------|---------------------------------|------------------|
|           |                                 | MM/DD/YY REMARKS |
|           | It's like having your own shop! | 2//              |
|           | Example Customer                | 3//              |
|           | Work Order 738                  | 5/               |